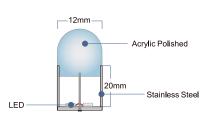

## **ACRYLIC NEON**

| D    | N  |
|------|----|
| 6MM  | 12 |
| 12MM | 15 |
| 15MM | 20 |
| 18MM | 25 |

#### **Details**

Light Source: Led Strip

Material: 15MM Acrylic and metal channel body

Size: 100MM~900MM

Minimum Stroke: 8MM 12MM 15MM 18MM

Thickness: 30MM