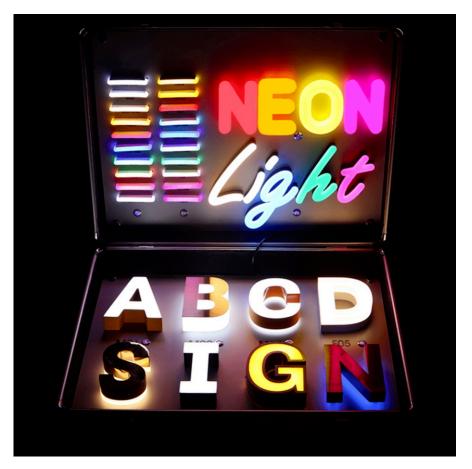

# LED MEOM

## Look Close

## LED NEON

|  |      | D  | Ν  |
|--|------|----|----|
|  | 6MM  | 6  | 12 |
|  | 8MM  | 8  | 15 |
|  | 10MM | 10 | 20 |
|  | 15MM | 15 | 25 |