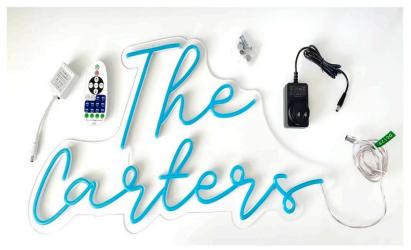

### WHAT'S INCLUDED?

-POWER SUPPLY AND ADAPTOR

-HARDWARE FOR HANGING

-HOLES FOR EASY HANGING

-DIMMER SWITCH