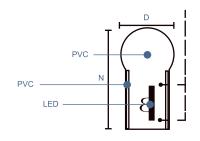

## LED NEON

|  |      | D  | Ν  |
|--|------|----|----|
|  | 6MM  | 6  | 12 |
|  | 8MM  | 8  | 15 |
|  | 10MM | 10 | 20 |
|  | 15MM | 15 | 25 |

#### **Details**

Light Source: led strip

Material: PVC With LED Strip Inside

Size: 50MM~3000MM

Minimum Stroke: 6MM 10MM 15MM