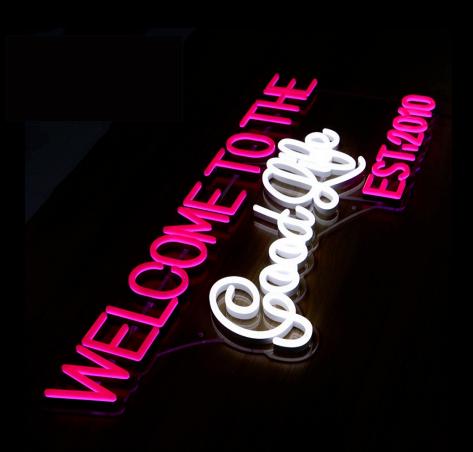

# LED MEOM





## Look Close

## LED NEON



|  |      | D  | Ν  |
|--|------|----|----|
|  | 6MM  | 6  | 12 |
|  | 8MM  | 8  | 15 |
|  | 10MM | 10 | 20 |
|  | 15MM | 15 | 25 |

#### **Details**

Light Source: led strip

Material: PVC With LED Strip Inside

Size: 50MM~3000MM

Minimum Stroke: 6MM 10MM 15MM

## **ACRYLIC NEON**



| D    | N  |
|------|----|
| 6MM  | 12 |
| 12MM | 15 |
| 15MM | 20 |
| 18MM | 25 |



#### **Details**

Light Source: Led Strip

Material: 15MM Acrylic and metal channel body

Size: 100MM~900MM

Minimum Stroke: 8MM 12MM 15MM 18MM

Thickness: 30MM





### WHAT'S INCLUDED?





-POWER SUPPLY AND ADAPTOR

-HARDWARE FOR HANGING

-HOLES FOR EASY HANGING

-DIMMER SWITCH